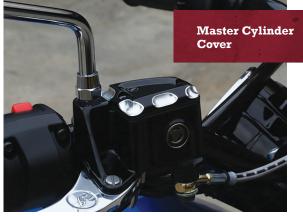

### INTRODUCING THE NEW 2017 SCOUT® BILLET COLLECTION

2881994-468/472 2881995-468/472 2881996-468/472 2881998-156/468 2881999-156/468 2882000-156/468 2882001-156/468 2882002-156/468 2882003-156/468 2882004-156/468 2882005-156/468 2882006-156/468 2882007-156/468 2882008-156/468 2882009-156/468 2882294-156/468 2882295-156/468

Shift Rod Standard Shift Rod Extended Reach Shift Rod Reduced Reach Stator Cover Primary Cover Ignition Cover Thermostat Cover Shock Stem Cover Set Muffler Tip Set Frame Neck Inserts Shift/Brake Peg Midframe Cover Fender Strut Cover Set Front Master Cylinder Cover Front Caliper Cover **Driver Pegs** 