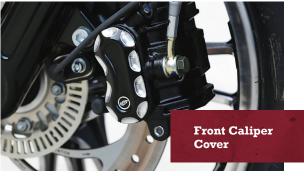

### INTRODUCING THE NEW 2017 SCOUT® BILLET COLLECTION

2881994-468/472 2881995-468/472 2881996-468/472 2881998-156/468 2881999-156/468 2882000-156/468 2882001-156/468 2882002-156/468 2882003-156/468 2882004-156/468 2882005-156/468 2882006-156/468 2882007-156/468 2882008-156/468 2882009-156/468 2882294-156/468 2882295-156/468

Shift Rod Standard Shift Rod Extended Reach Shift Rod Reduced Reach Stator Cover Primary Cover Ignition Cover Thermostat Cover Shock Stem Cover Set Muffler Tip Set Frame Neck Inserts Shift/Brake Peg Midframe Cover Fender Strut Cover Set Front Master Cylinder Cover Front Caliper Cover **Driver Pegs** 