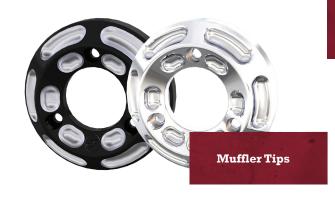

### INTRODUCING THE NEW 2017 SCOUT® BILLET COLLECTION

2881994-468/472 2881995-468/472 2881996-468/472 2881998-156/468 2881999-156/468 2882000-156/468 2882001-156/468 2882002-156/468 2882003-156/468 2882004-156/468 2882005-156/468 2882006-156/468 2882007-156/468 2882008-156/468 2882009-156/468 2882294-156/468 2882295-156/468

Shift Rod Standard Shift Rod Extended Reach Shift Rod Reduced Reach Stator Cover Primary Cover Ignition Cover Thermostat Cover Shock Stem Cover Set Muffler Tip Set Frame Neck Inserts Shift/Brake Peg Midframe Cover Fender Strut Cover Set Front Master Cylinder Cover Front Caliper Cover **Driver Pegs** 