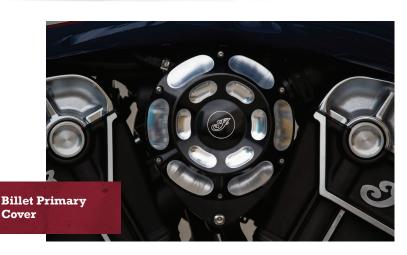

### INTRODUCING THE NEW 2017 SCOUT® BILLET COLLECTION

2881994-468/472 2881995-468/472 2881996-468/472 2881998-156/468 2881999-156/468 2882000-156/468 2882001-156/468 2882002-156/468 2882003-156/468 2882004-156/468 2882005-156/468 2882006-156/468 2882007-156/468 2882008-156/468 2882009-156/468 2882294-156/468 2882295-156/468

Shift Rod Standard Shift Rod Extended Reach Shift Rod Reduced Reach Stator Cover Primary Cover Ignition Cover Thermostat Cover Shock Stem Cover Set Muffler Tip Set Frame Neck Inserts Shift/Brake Peg Midframe Cover Fender Strut Cover Set Front Master Cylinder Cover Front Caliper Cover **Driver Pegs** 